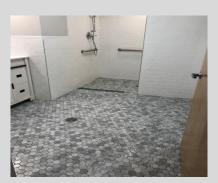

#### FRAMING, INTERIOR RENOVATIONS, REPAIR & PAINTING

- Framing installation, interior and exterior painting, Thorocoat and Thoroseal application, fire escape repair and painting, kitchen and bathroom renovation, and basement renovation