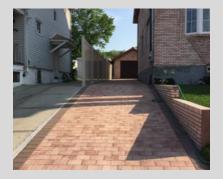

#### **CONCRETE & MASONRY**

- Foundations, driveways, sidewalk, retaining walls, brick work, blocks, stucco, grinding and pointing, parapet walls, paving stones, lintels, stones, and tiling work