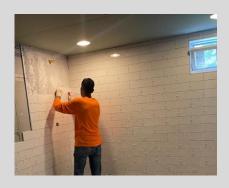

#### FRAMING, INTERIOR RENOVATIONS, REPAIR & PAINTING

- Framing installation, interior and exterior painting, Thorocoat and Thoroseal application, fire escape repair and painting, kitchen and bathroom renovation, and basement renovation