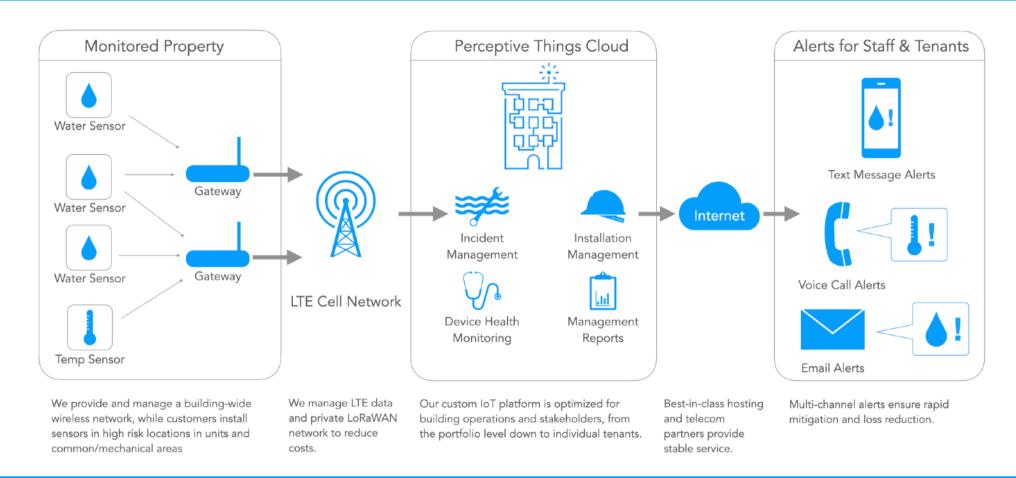

### **How It Works**

We install a managed property-wide wireless network that enables our catalog of sensors to monitor for potential damage conditions, alerting staff and tenants within seconds of detection. The cloud platform can scale from single properties all the way up to multiple property portfolios, and is specifically designed for property managers and their teams to administer the system with minimal effort.

#### **Expedite Incident Response**

Our system saves you time and money by alerting staff and tenants of potential damaging incidents and conditions throughout your entire building.

#### **Instant Alerts**

Text messages, emails, or automated voice calls are made right away, and include complete information about the location of any incident.

#### **Full Building Wireless Network Included**

We install a secure building-wide network at <u>no</u> <u>additional hardware cost</u> in most cases. No internet access via WiFi or Ethernet necessary! This separation from tenant or building networks enhances security.

#### **Turnkey Solution - Simply Place Sensors and Label**

We prepare the cloud app and configure every sensor for your building. Simply place them where needed and log where they are located. We'll do the rest, and continuously ensure the system is running optimally.

#### **Simple Installation and Maintenance**

Each sensor takes two minutes to install. No opening of walls needed. We provide the wireless network and manage it all for you.