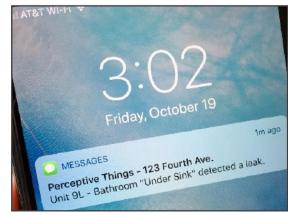

#### **Instant Alerts**

Text messages, emails, or automated voice calls are made right away, and include complete information about the location of any incident.