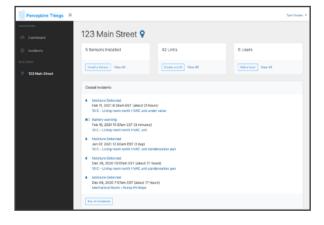

## Proven Technology - Just ask our customers!

Since 2019, our customers have been alerted to hundreds of incidents, saving thousands of dollars and hundreds of hours of labor. We protect buildings managed by some of the best companies in real estate. References available on request.

### **How It Works**

We install a managed property-wide wireless network that enables our catalog of sensors to monitor for potential damage conditions, alerting staff and tenants within seconds of detection. The cloud platform can scale from single properties all the way up to multiple property portfolios, and is specifically designed for property managers and their teams to administer the system with minimal effort.