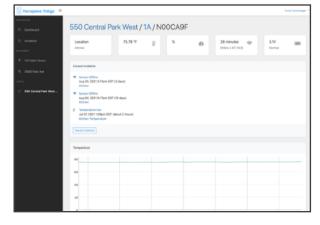

#### Mercury<sup>™</sup> - Ambient & Surface Sensors

Mercury sensors continuously monitor the environment for temperature, humidity, and more. Receive alerts when high and low temperature or humidity thresholds are passed, letting you know when conditions are deteriorating long before damage occurs. Historical data can help you identify trends for optimizing operations.