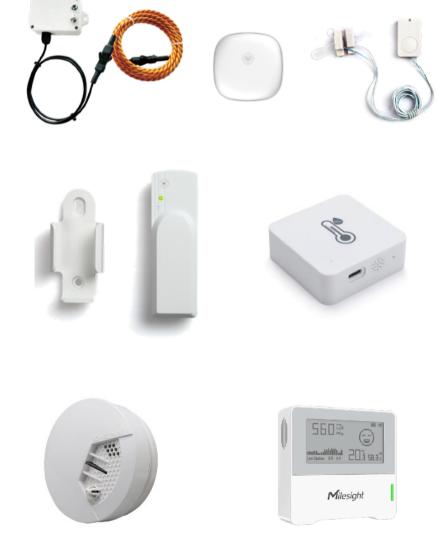

## **Monitoring Hardware**

#### **Droplet<sup>™</sup> – Moisture Sensors**

Droplets are wireless battery-operated moisture sensors. They are placed in high-risk areas, such as mechanical rooms, risers, under HVAC units, inside sink cabinets, or near fixtures and appliances.

#### Mercury<sup>™</sup> - Ambient & Surface Sensors

Mercury sensors continuously monitor the environment for temperature, humidity, and more. Receive alerts when high and low temperature or humidity thresholds are passed, letting you know when conditions are deteriorating long before damage occurs. Historical data can help you identify trends for optimizing operations.

#### Vapor<sup>™</sup> – Smoke, Gas & Air Quality Sensors

Vapor sensors monitor for conditions in the air that can result in harmful conditions. Smoke, heat, natural gas, and general air quality can all be monitored continuously. Alerts are dispatched instantly upon detection of a hazard condition.