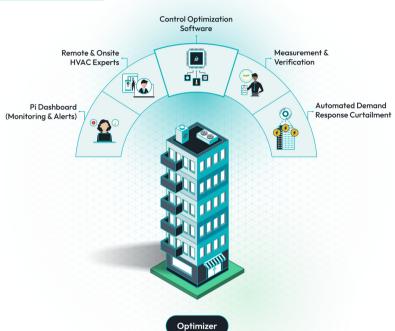

## **What Does Parity Do?**

Parity slashes energy usage, cuts CO2 emissions, reduces on-site staff workloads, and maintains resident comfort.

Our Optimizer service accomplishes this with our control optimization software, Parity Insights (Pi) dashboard, automated demand response curtailment, real-time and continuous monitoring, and support from our team of HVAC experts.