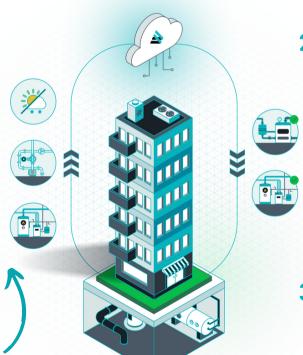

## **How Does Our Control Optimization Software Work?**

 We connect local controls and/or BMS to the Parity cloud. We read operational and equipment data and store in our database.

2. Parity's Machine Learning algorithms use this data to redesign operations based on weather, demand, temperature, and various building/system characteristics.

Our control optimization software actions are autonomously repeated and monitored for variations to guarantee performance.

 Optimized control adjustments are automatically streamed to the building in real time.