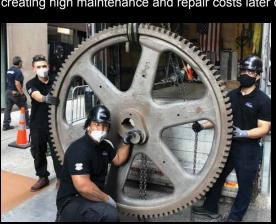

### NON-PROPRIETARY EQUIPMENT

Rest easy knowing that all equipment installed by Champion is non-proprietary.

Modern controllers are solid state and in some cases "Proprietary". With the increase of specialized elevator technology there are some companies that install equipment only they can maintain. This is known as "proprietary equipment". While the initial modernization price may appear competitive at first, beware that installing proprietary equipment can lead to being locked into that one company, creating high maintenance and repair costs later down the road.